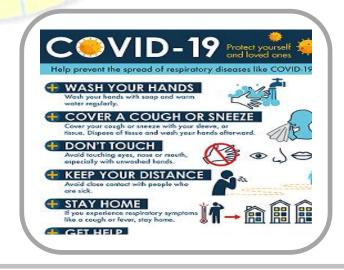

----------------------------------------------------------|------------|----------|------|-------|-------|--|--|--|--|
| DISTRICT                                                                 | PUDUCHERRY | KARAIKAL | MAHE | YANAM | TOTAL |  |  |  |  |
| New passengers<br>enrolled for<br>observation                            | 50         | 477      | 73   | 0     | 600   |  |  |  |  |
| Cumulative number of<br>Passengers under<br>Observation                  | 34957      | 37980    | 8982 | 10405 | 92324 |  |  |  |  |
| No. of passengers<br>who have completed<br>28 days observation<br>period | 17450      | 14626    | 7768 | 8749  | 48593 |  |  |  |  |
| Passenger still under monitoring                                         | 17507      | 23354    | 1214 | 1656  | 43731 |  |  |  |  |



| TABLE 3: DETAILS OF PERSONS ISOLATED AT SELECTED ISOLATION FACILITIES |           |                |                             |  |  |  |  |  |
|-----------------------------------------------------------------------|-----------|----------------|-----------------------------|--|--|--|--|--|
| Districts                                                             | Hospitals | Admitted today | Total admitted to Isolation |  |  |  |  |  |
|                                                                       | JIPMER    | 3              | 50                          |  |  |  |  |  |
|                                                                       | IGMCRI    | 8              | 60                          |  |  |  |  |  |
|